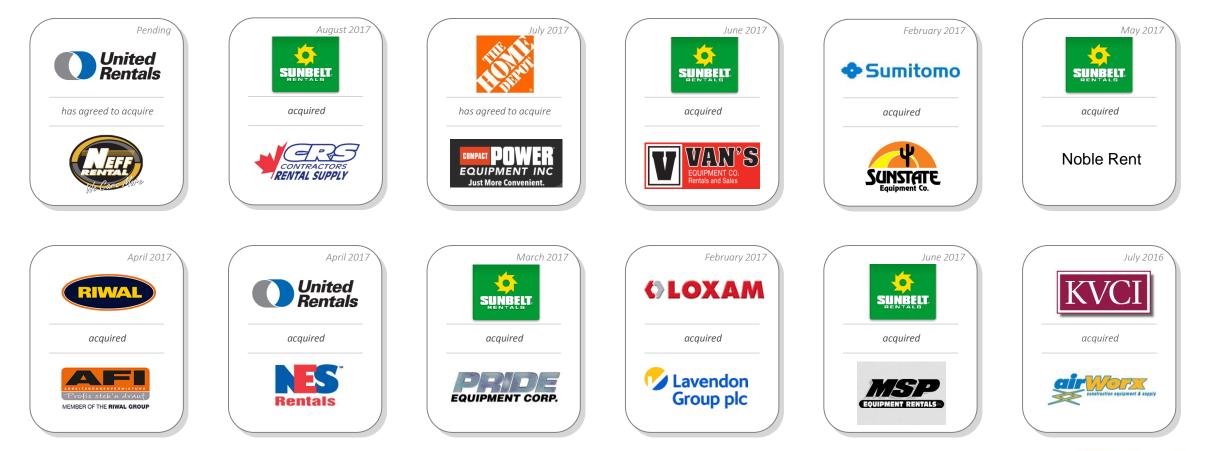

- TM Capital served as exclusive financial advisor to Pride Equipment Corporation in its sale to Sunbelt Rentals
- Headquartered in Islip, New York, Pride is the number one specialty aerial equipment rental services company in the New York metropolitan area and one of the largest independent aerial equipment rental companies in the U.S.
- TM Capital's professionals have closed seven equipment rental transactions in recent years, evidence of our unique knowledge and understanding of the category
- The transaction represents another success story for TM Capital which has a long history of representing family and entrepreneur-owned businesses
- Sunbelt Rentals constitutes the U.S. operations of Ashtead Group plc, a UKbased, publicly traded international equipment rental company with a market capitalization of over \$10 billion

- Charles Noto & John Noto, Co-Founders, Pride Equipment Corporation

airWorx

has been acquired by

#### **Unprecedented M&A Activity**